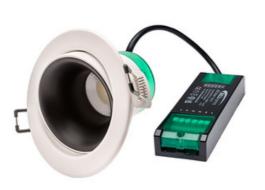

## 7W Firestay LED Anti-Glare CCT Centre Tilt Downlight - White, Tool Free

The Firestay LED Anti-Glare CCT Tilt Downlight 4 Way Colour Switch Downlight is one of our mostinnovative products within the Firestay range. Colour selectable as standard with a 7 year guarantee. Firestay LED Anti-Glare CCT Fixed Downlight 4 Way Colour Switch Downlight distributes light evenly and eliminates glare, perfect for high end domestic and hospitality installations.

- 4 colour temperatures: 2700/3000/4000/6000K
- White reflector available
- Part B / C / E compliant
- IC Rated
- 40° beam angle

|     |        | -     |       |       |
|-----|--------|-------|-------|-------|
| Tec | hnical | Sne   | cific | ation |
| 100 |        | . opc | Ciric |       |