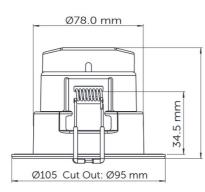

## Dimensions

| Height (mm)            | 78  |
|------------------------|-----|
| Diameter (mm)          | 105 |
| Downlight Cut Out (mm) | 95  |

www.belllighting.co.uk

This document is uncontrolled if printed, all information is subject to change. Generated on 12/13/2023 1:02:28 PM